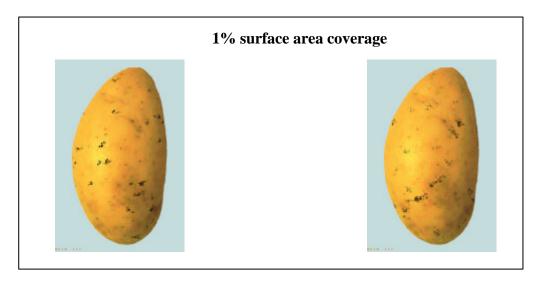

## Submitted by France

**Note by the secretariat**: The delegation of France drafted a proposal to include images of reference tubers for rhizoctonia, common and powdery scab.

Annex VIII
Assessment key for percentage tuber surface area coverage of blemish diseases

Homogeneous Concentrated

Homogeneous Concentrated

Homogeneous Concentrated