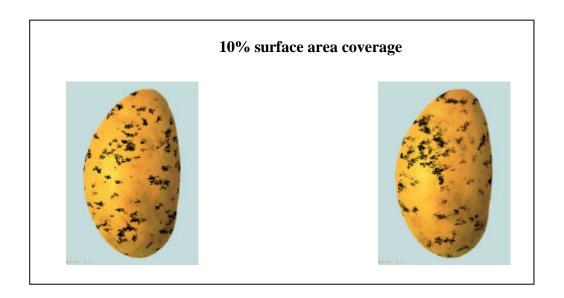

## Submitted by France

**Note by the secretariat**: The delegation of France drafted a proposal to include images of reference tubers for rhizoctonia, common and powdery scab.

Annex VIII
Assessment key for percentage tuber surface area coverage of blemish diseases

Homogeneous Concentrated

Homogeneous Concentrated

Homogeneous Concentrated